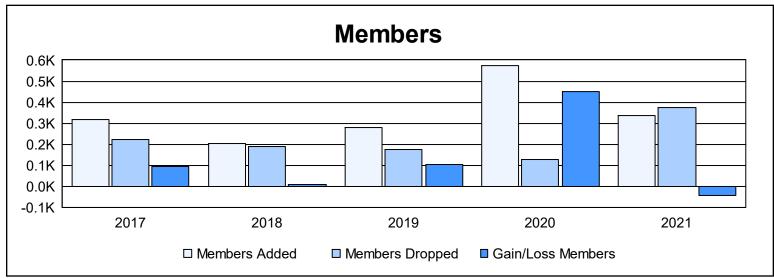

District 411 B

As of June 2021 Cumulative

| Year      | New<br>Clubs | Dropped<br>Clubs | Gain/<br>Loss<br>Clubs | New<br>Members | Charter<br>Members | Reinstate<br>Members | Transfer<br>Members | Total<br>Member<br>Added | Total<br>Members<br>Dropped | Gain/<br>Loss<br>Members |
|-----------|--------------|------------------|------------------------|----------------|--------------------|----------------------|---------------------|--------------------------|-----------------------------|--------------------------|
| 2016-2017 | 3            | 4                | -1                     | 241            | 68                 | 7                    | 0                   | 316                      | 222                         | 94                       |
| 2017-2018 | 1            | 0                | 1                      | 162            | 25                 | 13                   | 1                   | 201                      | 191                         | 10                       |
| 2018-2019 | 4            | 2                | 2                      | 180            | 96                 | 3                    | 0                   | 279                      | 175                         | 104                      |
| 2019-2020 | 7            | 0                | 7                      | 336            | 221                | 17                   | 1                   | 575                      | 125                         | 450                      |
| 2020-2021 | 6            | 0                | 6                      | 165            | 162                | 7                    | 0                   | 334                      | 376                         | -42                      |
| Average   | 4            | 1                | 3                      | 217            | 114                | 9                    | 0                   | 341                      | 218                         | 123                      |